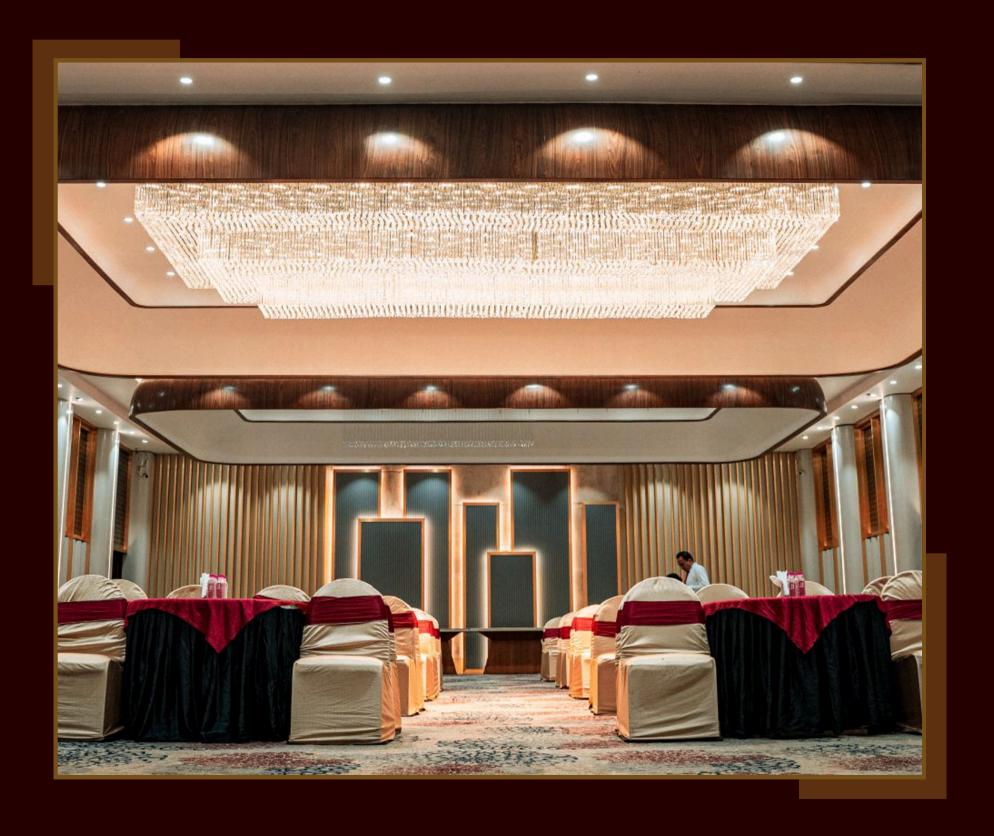

well as exclusive Champagnes! Order your favorite beverage, some fiery snacks; sit back and relax! Plush high chairs around the bar make you feel on top of the world!

#### **NOAH'S ARK**

World Cuisine; prepared with authentic ingredients and a touch of exclusivity. Embark on a gastronomical tour that leads you across a plethora of Chinese, Indian and Continental dishes. Choose from the regional delicacies or stick to the red hot sizzlers; the choice is yours! Delicious to the last bite! Enjoy our special lunch buffet!



### Banquet Halls

#### **NERO**

Nero, covering 1092 sqft, the hall can comfortably play host to 60 to 300 guests, based on specific seating arrangements. Nero, too, is divided into three different parts, similar to Cyrus! The ceiling begins at a whopping 10 feet!







# The Perfect Hall For Everyone

#### **CYRUS**

Cyrus, comfortably sprawled on the Ground Floor for easier access and with a sky high ceiling, the hall measures 1092 sqft. It can accommodate anywhere between 60 to 300 people, based on style of seating arrangement. The hall is divided into three different parts, with the upper being the pre-function area, the middle part being the main hall, and the lower part being the dining zone.