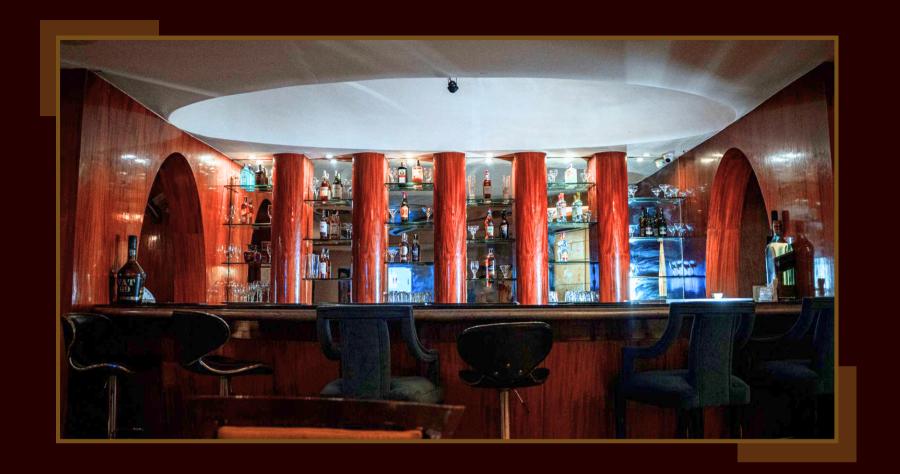

### Bar & Restaurant

#### **TIGRIS**

Thirsty? Tigris, swanky and posh, serves a plethora of Indian and imported spirits, beers, delicious wines, exotic and old-fashioned cocktails, as well as exclusive Champagnes! Order your favorite beverage, some fiery snacks; sit back and relax! Plush high chairs around the bar make you feel on top of the world!