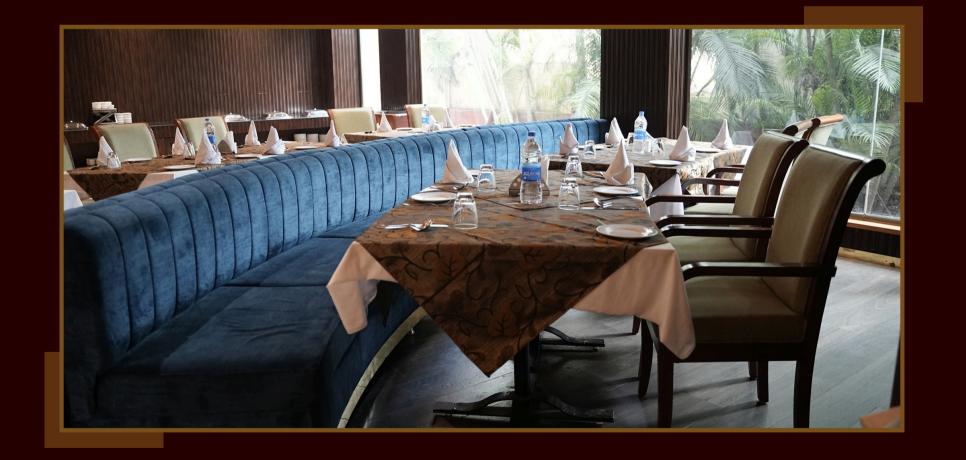

### Banquet Halls

#### **NERO**

Nero, covering 1092 sqft, the hall can comfortably play host to 60 to 300 guests, based on specific seating arrangements. Nero, too, is divided into three different parts, similar to Cyrus! The ceiling begins at a whopping 10 feet!

#### **CYRUS**

Cyrus, comfortably sprawled on the Ground Floor for easier access and with a sky high ceiling, the hall measures 1092 sqft. It can accommodate anywhere between 60 to 300 people, based on style of seating arrangement. The hall is divided into three different parts, with the upper being the pre-function area, the middle part being the main hall, and the lower part being the dining zone.