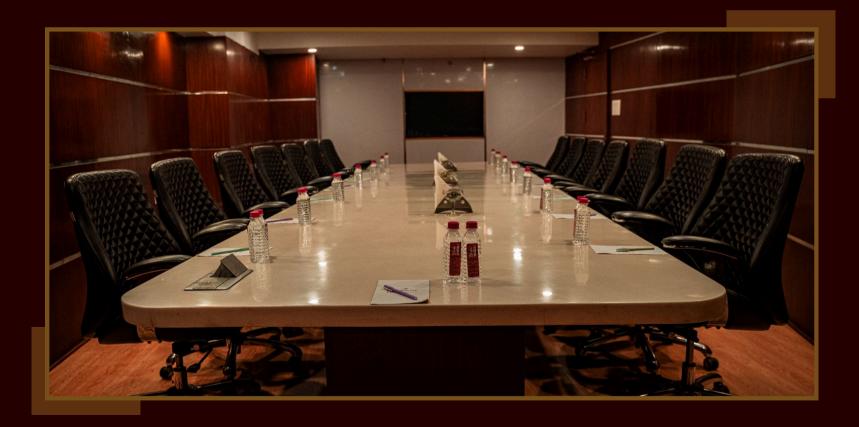

### Banquet Halls

#### **CYRUS**

Cyrus, comfortably sprawled on the Ground Floor for easier access and with a sky high ceiling, the hall measures 1092 sqft. It can accommodate anywhere between 60 to 300 people, based on style of seating arrangement. The hall is divided into three different parts, with the upper being the pre-function area, the middle part being the main hall, and the lower part being the dining zone.