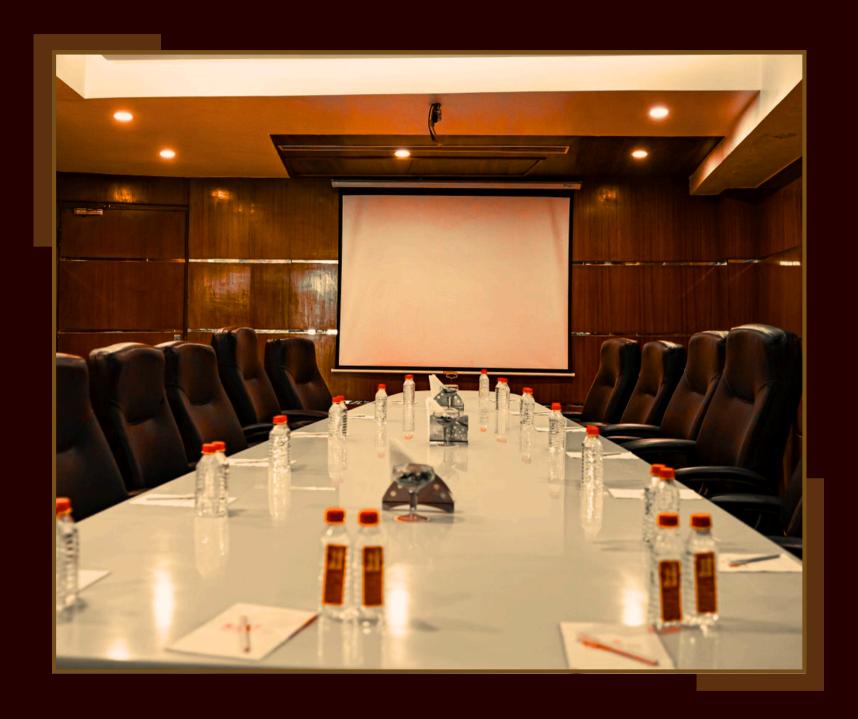

### Banquet Halls

#### **NERO**

Nero, covering 1092 sqft, the hall can comfortably play host to 60 to 300 guests, based on specific seating arrangements. Nero, too, is divided into three different parts, similar to Cyrus! The ceiling begins at a whopping 10 feet!